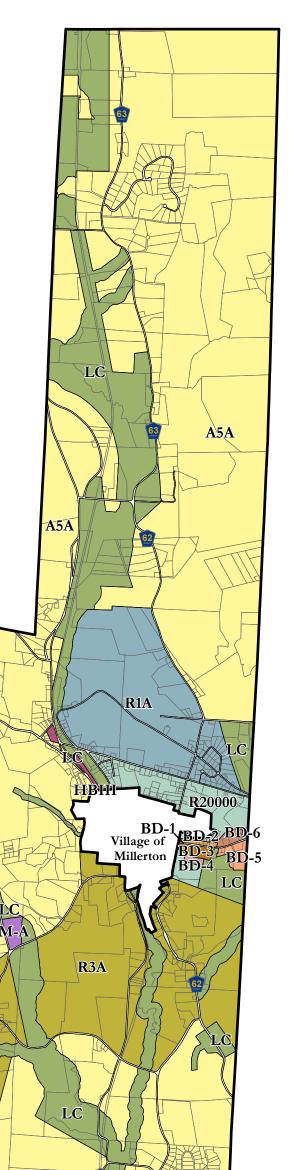

## Town of North East Zoning Map

## Legend

MUNICIPAL BOUNDARIES PARCEL BOUNDARIES **Zone Districts** A5A, AGRICULTURAL BD-2, BOULEVARD DISTRICT 2 BD-3, BOULEVARD DISTRICT 3 BD-6, BOULEVARD DISTRICT 6 BD-5, BOULEVARD DISTRICT 5 BD-1, BOULEVARD DISTRICT 1 BD-4, BOULEVARD DISTRICT 4 HBIII, HIGHWAY BUSINESS III LC, LAND CONSERVATION M-A, LIGHT INDUSTRIAL R1A, LOW DENSITY RESIDENTIAL R20000, MEDIUM DENSIY RESIDENTIAL R3A, VERY LOW DENSITY RESIDENTIAL

Map Prepared By Dutchess County Department of Planning and Development Issued: October 2020

Zoning District boundaries are enacted by the Municipalities. These maps are based on information supplied by the Municipalities, per agreement with Dutchess County Department of Planning and Development. Zoning district lines are updated at the pleasure of the Municipality. Check with local municipal officials for most recent boundary delineations.