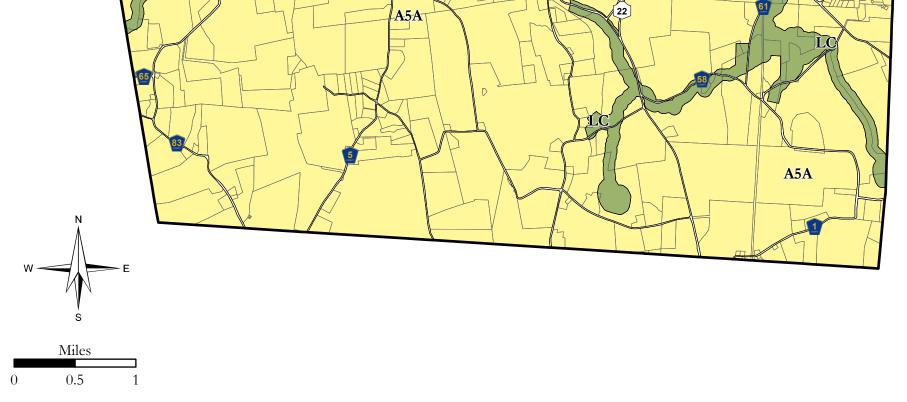

## Town of North East Zoning Map

## Legend

MUNICIPAL BOUNDARIES PARCEL BOUNDARIES **Zone Districts** A5A, AGRICULTURAL BD-2, BOULEVARD DISTRICT 2 BD-3, BOULEVARD DISTRICT 3 BD-6, BOULEVARD DISTRICT 6 BD-5, BOULEVARD DISTRICT 5 BD-1, BOULEVARD DISTRICT 1 BD-4, BOULEVARD DISTRICT 4 HBIII, HIGHWAY BUSINESS III LC, LAND CONSERVATION M-A, LIGHT INDUSTRIAL R1A, LOW DENSITY RESIDENTIAL R20000, MEDIUM DENSIY RESIDENTIAL R3A, VERY LOW DENSITY RESIDENTIAL

Map Prepared By Dutchess County Department of Planning and Development Issued: October 2020

Zoning District boundaries are enacted by the Municipalities. These maps are based on information supplied by the Municipalities, per agreement with Dutchess County Department of Planning and Development. Zoning district lines are updated at the pleasure of the Municipality. Check with local municipal officials for most recent boundary delineations.